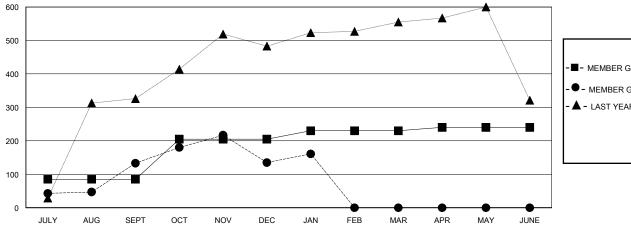

## GOALS AND ACTUAL MEMBERS CUMULATIVE

|   | -■- MEMBER GROWTH NET GOAL        |
|---|-----------------------------------|
|   | - ● - MEMBER GROWTH ACTUAL        |
| _ | - ▲ - LAST YEAR MEMBERSHIP ACTUAL |
|   |                                   |
|   |                                   |
|   |                                   |
|   |                                   |
|   |                                   |

## District 325 M

GMT: LOCATION NEPAL GMT CA

| Clubs                 |               |           |               | Members               |                       |                         |                                                    |
|-----------------------|---------------|-----------|---------------|-----------------------|-----------------------|-------------------------|----------------------------------------------------|
| RESULTS FOR 2023-2024 |               |           |               | RESULTS FOR 2023-2024 |                       |                         |                                                    |
| QUARTER               | NEW CLUB GOAL | NEW CLUBS | DROPPED CLUBS | QUARTER MEMB          | ER GROWTH NET<br>GOAL | MEMBER GROWTH<br>ACTUAL | DROPPED<br>MEMBERS ACTUAL<br>(including transfers) |
| JULY/AUG/SEPT         | 10            | 4         | 3             | JULY/AUG/SEPT         | 85                    | 266                     | 117                                                |
| OCT/NOV/DEC           | 0             | 3         | 8             | OCT/NOV/DEC           | 120                   | 167                     | 153                                                |
| JAN/FEB/MAR           | 5             | 1         | 0             | JAN/FEB/MAR           | 25                    | 64                      | 36                                                 |
| APR/MAY/JUNE          | 3             | 0         | 0             | APR/MAY/JUNE          | 10                    | 0                       | 0                                                  |