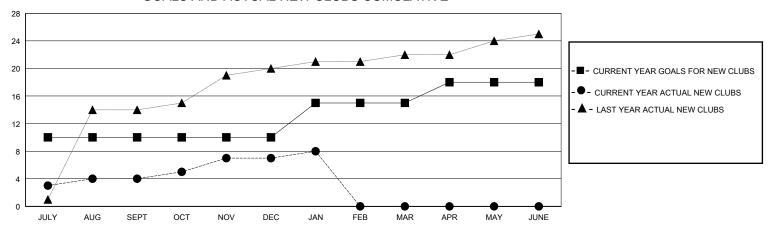

## GOALS AND ACTUAL NEW CLUBS CUMULATIVE

## District 325 M

GMT: LOCATION NEPAL GMT CA

| Clubs                 |               |           |               | Members               |                       |                         |                                                    |
|-----------------------|---------------|-----------|---------------|-----------------------|-----------------------|-------------------------|----------------------------------------------------|
| RESULTS FOR 2023-2024 |               |           |               | RESULTS FOR 2023-2024 |                       |                         |                                                    |
| QUARTER               | NEW CLUB GOAL | NEW CLUBS | DROPPED CLUBS | QUARTER MEMB          | ER GROWTH NET<br>GOAL | MEMBER GROWTH<br>ACTUAL | DROPPED<br>MEMBERS ACTUAL<br>(including transfers) |
| JULY/AUG/SEPT         | 10            | 4         | 3             | JULY/AUG/SEPT         | 85                    | 266                     | 117                                                |
| OCT/NOV/DEC           | 0             | 3         | 8             | OCT/NOV/DEC           | 120                   | 167                     | 153                                                |
| JAN/FEB/MAR           | 5             | 1         | 0             | JAN/FEB/MAR           | 25                    | 64                      | 36                                                 |
| APR/MAY/JUNE          | 3             | 0         | 0             | APR/MAY/JUNE          | 10                    | 0                       | 0                                                  |